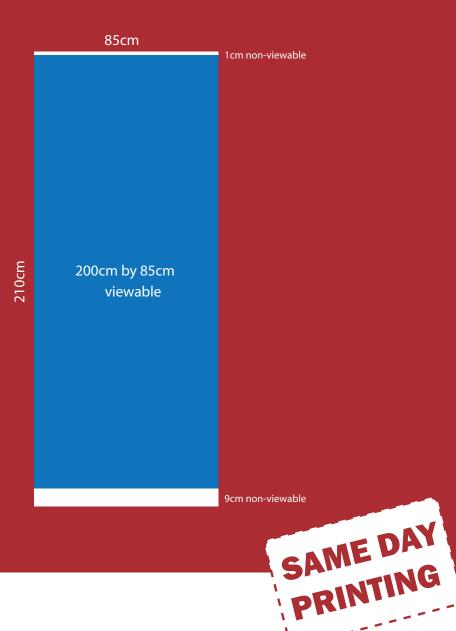

## Budget Banner - Artwork Spec's

Setup your artwork to be 210cm high and 85cm wide, plus a 5mm bleed.

The viewable area is 200cm by 85cm and indicated in the Blue area to the right.

Note - The overall dimensions include 1cm at the top and 9cm at the bottom that is not viewable. Please continue your background colour or graphics in these areas, but keep any important information within the 85x200cm viewable area.