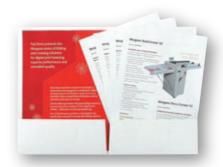

## Express Presentation Folders

Express Presentation Folders are a fast and effective solution that delivers a truly professional

finish. The pre-scored cover card lets you custom design your own folders on demand. It's a smart way to help you meet your deadlines. Ideal for conferences, business events, and marketing campaigns or anytime you want to make an impression.

- Holds up to 20 sheets of A4 paper
- Pre-scored for easy assembly
- Print on both the inside and the outside of the folder - minimum 5mm white border required
- Option to personalise each folder
- 250gsm folder
- Supplied with adhesive pockets

| Weight | Size                  | Colour | Stock                                 | Capacity* |
|--------|-----------------------|--------|---------------------------------------|-----------|
| 250gsm | 450 x 320mm<br>(SRA3) | White  | Supergloss<br>Outside,<br>Matt inside | 20 sheets |