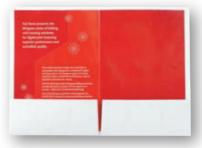

## Express Presentation Folders

Express Presentation Folders are a fast and effective solution that delivers a truly professional

finish. The pre-scored cover card lets you custom design your own folders on demand. It's a smart way to help you meet your deadlines. Ideal for conferences, business events, and marketing campaigns or anytime you want to make an impression.

- Holds up to 20 sheets of A4 paper
- Pre-scored for easy assembly
- Print on both the inside and the outside of the folder - minimum 5mm white border required
- Option to personalise each folder
- 250gsm folder
- Supplied with adhesive pockets

| Weight | Size                  | Colour | Stock                                 | Capacity* |
|--------|-----------------------|--------|---------------------------------------|-----------|
| 250gsm | 450 x 320mm<br>(SRA3) | White  | Supergloss<br>Outside,<br>Matt inside | 20 sheets |