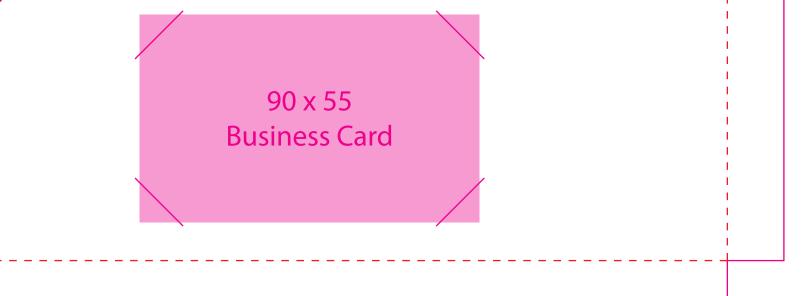

90 x 55 Business Card





## Express Presentation Folders

Express Presentation Folders are a fast and effective solution that delivers a truly professional

finish. The pre-scored cover card lets you custom design your own folders on demand. It's a smart way to help you meet your deadlines. Ideal for conferences, business events, and marketing campaigns or anytime you want to make an impression.



- Holds up to 20 sheets of A4 paper
- Pre-scored for easy assembly
- Print on both the inside and the outside of the folder - minimum 5mm white border required
- Option to personalise each folder
- 250gsm folder
- Supplied with adhesive pockets

| Weight | Size                  | Colour | Stock                                 | Capacity* |
|--------|-----------------------|--------|----------------------------------