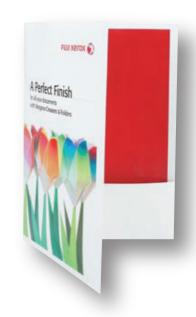

## Express Presentation Folders

Express Presentation Folders are a fast and effective solution that delivers a truly professional

finish. The pre-scored cover card lets you custom design your own folders on demand. It's a smart way to help you meet your deadlines. Ideal for conferences, business events, and marketing campaigns or anytime you want to make an impression.

- Holds up to 20 sheets of A4 paper
- Pre-scored for easy assembly
- Print on both the inside and the outside of the folder - minimum 5mm white border required
- Option to personalise each folder
- 250gsm folder
- Supplied with adhesive pockets

| Weight | Size                  | Colour | Stock                                 | Capacity* |
|--------|-----------------------|--------|---------------------------------------|-----------|
| 250gsm | 450 x 320mm<br>(SRA3) | White  | Supergloss<br>Outside,<br>Matt inside | 20 sheets |